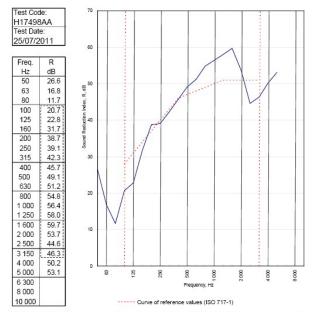

47 RwdB, Date Tested or Assessed Against - 70-B-61

TESTED AT ONE OF THE UKAS ACCREDITED LABORATORIES BELOW B.T.C (H-Ref on Graph) B.R.E AIRO S.R.L

Customer: Metsec plc Hepsec Division BTC 17498A: Page 8 of 10