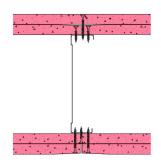

## 146-B-62 - SPEEDLINE System Data Sheet - Version V1 (24-10-23)

SPEEDLINE 146mm 'C' Stud Partition @600mm Ctrs, with 2x BG Gyproc 15mm FireLine each side